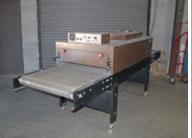

\$4.495.00

USM Clicker

Model B, 20 Ton, Swing Head Head Size: 18" x 20"

\$4,450.00

Brown/Ultra Sierra

Electric T-Shirt Drver 140" Long x 36" Wide Belt

\$3.400.00

**Manual Screen Print** 4 Stations, 6 Colors