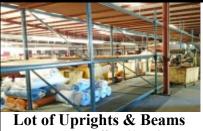

\$4,750.00

**Bolt Together Warehouse Racking** 

Uprights... 10' to 13' Tall x 42" Deep... 95+/-... \$40.00 ea Shelving... 10' Long x 42" Deep... 230+/-... **\$20.00** ea

Buy All... \$7,425.00

#### **Warehouse Equipment**

Uprights 10' Tall x 60"...25 ea Beams 10' Long x 2-3/4"...90 ea

Buy All... **\$2,650.00** 

**Metal Carts** Rolling Metal Fabric Carts Reduced \$85.00ea