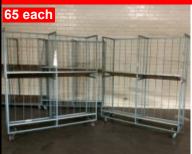

150+/- each 36 each

**Metal Rolling Carts** 96" Long x 30" Wide Top x

8' Long x 50" Deep x 52" Tall Tops/Bottoms Good, Sides Poor

39" Wide Bottom

Open on 1 Side

\$50.00 each

Carts in Photo are Stacked

**Large Ouilt Handling Carts** 

150+/- each

\$40.00 each

\$25.00 each Buy All...\$3,000.00

8' Tall, 24" Wide Belt 220v 1 Phase, w/ Speed Control

\$1,495.00 each

11' Long x 24" Wide w/ Speed Control, 110 volt

\$995.00

Motorized Incline Conveyor Motorized Belt Conveyor Motorized Roller Conveyor Fork Lift or Hand Railing 30' & 50' Sections, 35" Width