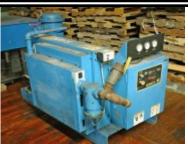

**Gardner Denver 40HP** Screw Air Compressor Model DE0HA, 460/230v \$2.995.00

Air Tanks 200 Gallon Capacity

Air Dryer for Compressors Several to Choose From

295.00 each

3M Random Case Sealer Several Available, 110 volt