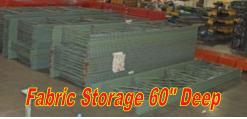

#### **Warehouse Equipment**

Uprights 10' Tall x 60"...25 ea Beams 10' Long x 2-3/4"...90 ea

Buy All... **\$2,650.00** 

**Metal Carts** Rolling Metal Fabric Carts Reduced \$85.00ea