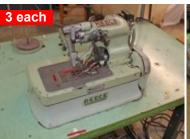

Yamato Model VC2700 2 Needle Cylinder Cover Stitch \*\*\*Reduced\*\*\* \$995.00 each

Reece Model S-2 Chain Stitch Button Hole **Buy All Three** \$500.00

**Summit Fusing Machine** Model SR-200 Mini Press \*\*\*Reduced\*\*\* \$795.00