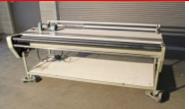

### New Inventory Now Available In Lumberton, NC

Measuregraph 60" Width Flat Table Rewind Machine Model 1-774-2

\$3.500.00

Measuregraph Rewinder 72" Width, Speed Control,

Forward & Reverse \$3.995.00

**Dandux Canvas Hampers** 