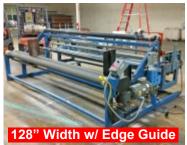

### New Inventory Now Available In Lumberton, NC

Measuregraph 60" Width Flat Table Rewind Machine Model 1-774-2

\$3.500.00

Measuregraph Rewinder 72" Width, Speed Control,

Forward & Reverse \$3.995.00

**Dandux Canvas Hampers** 