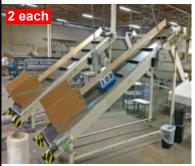

150+/- each

\$40.00 each

\$25.00 each Buy All...\$3,000.00

8' Tall, 24" Wide Belt 220v 1 Phase, w/ Speed Control

\$1,495.00 each

11' Long x 24" Wide w/ Speed Control, 110 volt

\$995.00

Motorized Incline Conveyor Motorized Belt Conveyor Motorized Roller Conveyor Fork Lift or Hand Railing 30' & 50' Sections, 35" Width