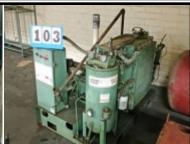

\$1,475.00

**Utica Fabric Slitter** 15" Blade, 1-1/2" Shaft

\$4,500.00

Atlas Copco Air Compressor 15 HP, 220v, Model GA11C

\$3,495.00

**Gardner Denver 150HP** Screw Air Compressor, 460v

\$6,500.00

**Knight Heat Transfer Press** 110 Volts, 16" x 14" Head