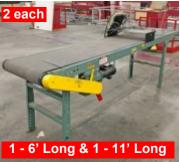

150+/- each

\$40.00 each

\$25.00 each Buy All...\$3,000.00

8' Tall, 24" Wide Belt 220v 1 Phase, w/ Speed Control

\$1,495.00 each

11' Long x 24" Wide w/ Speed Control, 110 volt

\$995.00

Motorized Incline Conveyor Motorized Belt Conveyor Motorized Roller Conveyor Fork Lift or Hand Railing 30' & 50' Sections, 35" Width