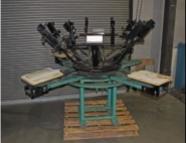

\$4.495.00

USM Clicker

Model B, 20 Ton, Swing Head Head Size: 18" x 20"

\$4,450.00

Brown/Ultra Sierra

Electric T-Shirt Drver 140" Long x 36" Wide Belt

\$3.400.00

**Manual Screen Print** 4 Stations, 6 Colors