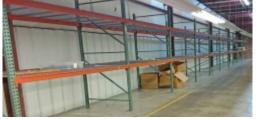

\$4,750.00

**Bolt Together Warehouse Racking** 

Uprights... 10' to 13' Tall x 42" Deep... 95+/-... \$40.00 ea Shelving... 10' Long x 42" Deep... 230+/-... **\$20.00** ea

Buy All... \$7,425.00

#### **New Warehouse Racking Inventory Now In Stock!!**

Teardrop Racking

117" Long Beams \$13.50 ea Wire Mesh Decking \$12.50 ea

Teardrop Racking

8' Long Beams **\$13.50** ea Wire Mesh Decking \$12.00 ea

**Bolt Together Racking** 

17' Tall x 60" Deep Uprights **\$75.00 ea** 10' Tall x 42" Deep Uprights **\$60.00 ea** 14' Tall x 42" Deep Uprights **\$65.00 ea** 10' Long Beams \$12.50 ea