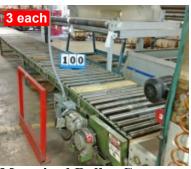

150+/- each 36 each

**Metal Rolling Carts** 96" Long x 30" Wide Top x

8' Long x 50" Deep x 52" Tall Tops/Bottoms Good, Sides Poor

39" Wide Bottom

Open on 1 Side

\$50.00 each

Carts in Photo are Stacked

**Large Ouilt Handling Carts** 